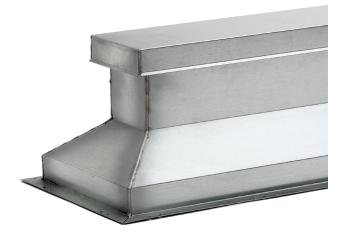

## Model ES200 Equipment Support Surface Mount, 45° Cant Step

## **Standard Construction**

- + 18 Gauge Galvanized Steel
- + 12" Height, 4" Width
- + Wood Nailer
- + 22 Gauge Flashing Cap
- + 45° Cant Step
- Continuous Welded Seams, Internal reinforcing supports welded as required.
- + Standard Lengths: 24", 36", 48", 60", 72", 84", 96", 120", and 144"