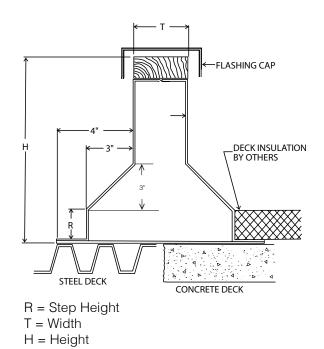

## Model ES200 Equipment Support Surface Mount, 45° Cant Step

## **Standard Construction**

- + 18 Gauge Galvanized Steel
- + 12" Height, 4" Width
- + Wood Nailer
- + 22 Gauge Flashing Cap
- + 45° Cant Step
- Continuous Welded Seams, Internal reinforcing supports welded as required.
- + Standard Lengths: 24", 36", 48", 60", 72", 84", 96", 120", and 144"

## Options

- + Various Widths: 4", 6", 8" & custom
- + Aluminum Construction .063
- + Pressure Treated Wood Nailer
- + 14, 16 Gauge Galvanized Steel
- + Heavier Gauges
- + One or two way pitch

Buckley Associates, Inc.