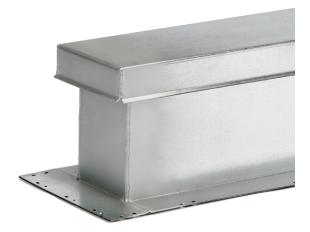

## **Standard Construction**

- + 18 Gauge Galvanized Steel
- + 12" Height, 4" Width
- + Wood Nailer
- + 22 Gauge Flashing Cap
- + Continuous Welded Seams, Internal reinforcing supports welded as required.
- + Standard Lengths: 24", 36", 48", 60", 72", 84", 96", 120", and 144"

## Options

- + Various Widths: 4", 6", 8" & custom
- + Aluminum Construction .063
- + Pressure Treated Wood Nailer
- + 14, 16 Gauge Galvanized Steel
- + Heavier Gauges
- + One or two way pitch

Manufactured by Buckley Associates, Inc, Hanover, Massachusetts Sheet Metal Union Local 17.