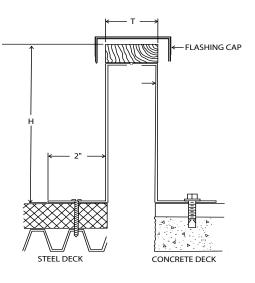

## **Standard Construction**

- + 18 Gauge Galvanized Steel
- + 12" Height, 4" Width
- + Wood Nailer
- + 22 Gauge Flashing Cap
- + Continuous Welded Seams, Internal reinforcing supports welded as required.
- + Standard Lengths: 24", 36", 48", 60", 72", 84", 96", 120", and 144"

## Options

- + Various Widths: 4", 6", 8" & custom
- + Aluminum Construction .063
- + Pressure Treated Wood Nailer
- + 14, 16 Gauge Galvanized Steel
- + Heavier Gauges
- + One or two way pitch

Manufactured by Buckley Associates, Inc, Hanover, Massachusetts Sheet Metal Union Local 17.