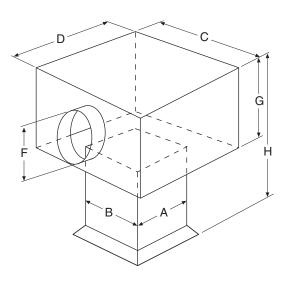

### **Application and Design**

The model Buckley Diffuser Boot Transition model DCBTR-S is an oversized side take off transition and is designed to sit on top of a ceiling diffuser to provide for an easy transition to flexible duct. The DCBTR-S can be optionally outfitted with duct liner.

#### **Models Available**

| Model     | Α  | В  | С  | D  | F  | G  | Н |
|-----------|----|----|----|----|----|----|---|
| DCBTR-S6  | 6  | 6  | 8  | 8  | 6  | 8  | 2 |
| DCBTR-S8  | 8  | 8  | 10 | 10 | 8  | 10 | 2 |
| DCBTR-S9  | 9  | 9  | 11 | 11 | 8  | 10 | 2 |
| DCBTR-S10 | 10 | 10 | 12 | 12 | 10 | 12 | 2 |
| DCBTR-S12 | 12 | 12 | 14 | 14 | 12 | 14 | 2 |
| DCBTR-S15 | 15 | 15 | 17 | 17 | 12 | 14 | 2 |
| DCBTR-S18 | 18 | 18 | 20 | 20 | 12 | 14 | 2 |
| DCBTR-S21 | 21 | 21 | 23 | 23 | 12 | 14 | 2 |
| DCBTR-S22 | 22 | 22 | 24 | 24 | 12 | 14 | 2 |
| DCBTR-S24 | 24 | 24 | 26 | 26 | 12 | 14 | 2 |

All dimensions are in inches. Inlet Size must be denoted when ordering.