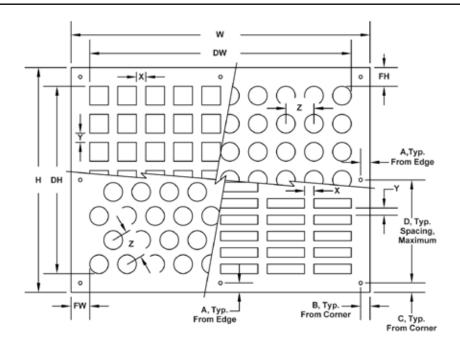

# Square Holes

1/4, 3/8, 1/2, 5/8, 3/4, 13/16, 7/8, 1

### **Round Holes**

1/4, 5/16, 3/8, 1/2, 5/8, 3/4, 1