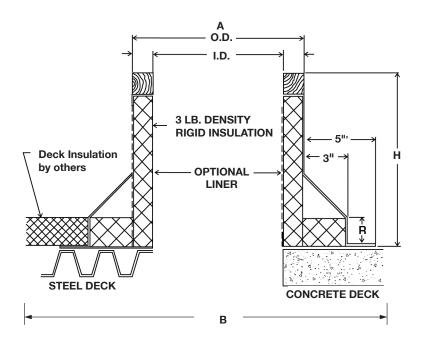

## **Standard Construction**

- + 18 Gauge Galvanized Steel
- + 12" Height
- + Wood Nailer
- + Welds Coated with Galvanizing Compound
- + 1" Thick, 3 lb. Rigid Fiberglass Insulation
- + Step Height Required

## **Options**

- + Aluminum Construction
- + Pressure-Treated Wood Nailer
- + 14, 16 Guage Galvanized Construction
- + Different Flange Widths (Curb Size/Height)
- + Damper Tray
- + Buglar Bars
- + Acoustic Baffles
- + 24 Guage Galvanized Steel Liner