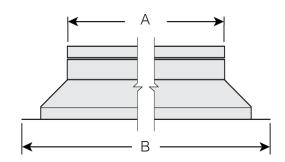

## **Dimensional Data**

| Size | А  | В  |
|------|----|----|
| 17   | 16 | 24 |
| 19   | 18 | 26 |
| 22   | 21 | 29 |
| 30   | 29 | 37 |
| 34   | 33 | 41 |
| 40   | 39 | 47 |
| 46   | 45 | 53 |
| 52   | 51 | 59 |
| 58   | 57 | 65 |
| 64   | 63 | 71 |

All dimensions are in inches.

Buckley Associates, Inc.