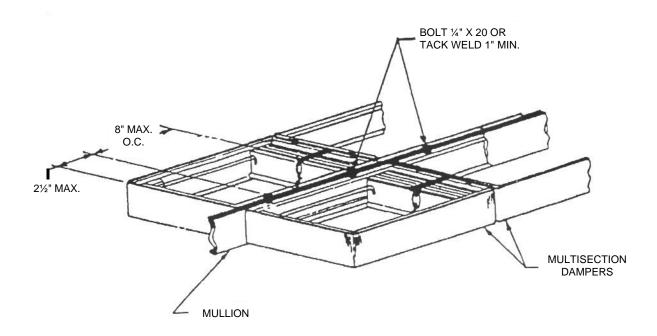

#### **MULLION INSTALLATION DETAIL**

**Notes:** Mullion shall be made of flat 14 gauge galvanized steel and 47/8" wide. Mullion length shall be placed between adjoining damper frame and welded or bolted with 1/4" bolts and nuts using indicated spacing.