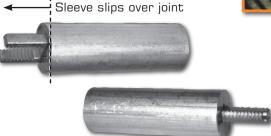

## Slide Rapit Extension

The Slide Rapit Extension provides a fast method for extending the length of a rapit spring end Bearing 2''. There is no need for tools; just twist the extension fork over the threaded bearing and slip the sleeve over the joint. Slide Rapit Extensions can also be stacked to accommodate liner thicker than 2''. Other extensions require the use of multiple parts such as set screws and conduit. By eliminating the cumbersome parts, the 'all in one' function of the Slide Rapit Extension reduces labor time and makes installation virtually effortless.