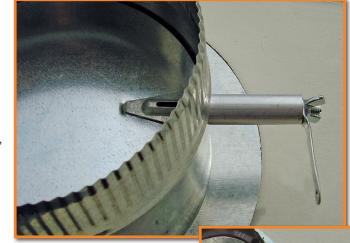

## Slide Rapit Extension

The Slide Rapit Extension provides a fast method for extending the length of a rapit spring end Bearing 2''. There is no need for tools; just twist the extension fork over the threaded bearing and slip the sleeve over the joint. Slide Rapit Extensions can also be stacked to accommodate liner thicker than 2''. Other extensions require the use of multiple parts such as set screws and conduit. By eliminating the cumbersome parts, the 'all in one' function of the Slide Rapit Extension reduces labor time and makes installation virtually effortless.