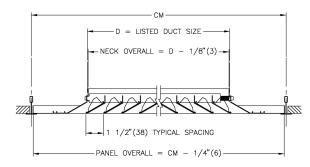

#### Notes:

- · Comes with induction vanes
- Cores sized in increments of 3" (76) in both directions
- · Directional core removable at diffuser face
- Factory tolerance ± 1/32" (1)