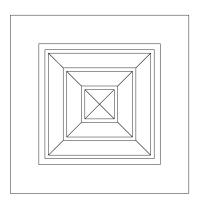

# **AMDEX** Extruded Aluminum Louvered Diffuser with Induction Vanes

Core Style: 4A 4-Way, Style A for Square Inlet Neck



Border: 3PA T-Bar Lay-In 1" Aluminum Panel



#### Notes:

- · Comes with induction vanes
- Cores sized in increments of 3" (76) in both directions
- · Directional core removable at diffuser face
- Factory tolerance ± 1/32" (1)

## Plan View:



#### Material:

- Diffuser: Extruded Aluminum Construction
- Panel: Aluminum Construction

## Finish:

• B12: Standard White

PROJECT: SUBMITTAL NO: 258587-A ENGINEER: CUSTOMER:

**DESCRIPTION:** Extruded Alum. Louvered Diffuser W/Induction Vanes

AMDEX//I/12/12/3PA/4A/////B12

SUBMITTAL DATE: 6/24/2020