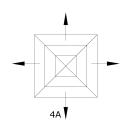

# AMD Aluminum Modular Directional Diffuser

Core Style: 4A 4-Way, Style A for Square Inlet Neck

# Plan View: