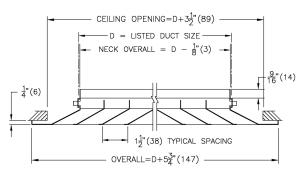

## Notes:

- Cores sized in increments of 3" (76) in both directions
- Directional core removable at diffuser face
- Factory tolerance ± 1/32" (1)