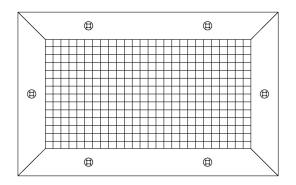

# 80 Egg Crate Grille – 1/2" x 1/2" x 1/2" Core

## Fastening: A

Countersunk Screw Holes

Border: F

1 1/4" (32) Flat Frame

### **Material:**

• Grille - Aluminum construction

#### Notes:

- 1/2" x 1/2" x 1/2" aluminum grid core
- Minimum duct size = 6" x 4" (152mm x 102mm)
- Maximum duct size without mullion = 48" x 24" (1219mm x 610mm)
- Maximum duct size with mullion = 96" x 48" (2438mm x 1219mm)
- Units with mullion supplied in one-piece frame construction
- Units over 96" x 48" (2438mm x 1219mm) supplied in sections c/w Duct Mounting Channel
- Factory tolerance ±1/32" (1mm)