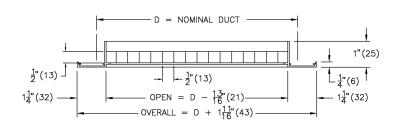

#### Notes:

- 1/2" x 1/2" x 1/2" aluminum grid core
- Minimum duct size = 6" x 4" (152mm x 102mm)
- Maximum duct size without mullion = 48" x 24" (1219mm x 610mm)
- Maximum duct size with mullion = 96" x 48" (2438mm x 1219mm)
- Units with mullion supplied in one-piece frame construction
- Units over 96" x 48" (2438mm x 1219mm) supplied in sections c/w Duct Mounting Channel
- Factory tolerance ±1/32" (1mm)