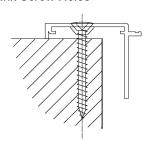

# 80 Egg Crate Grille – 1/2" x 1/2" x 1/2" Core



## Fastening: A

Countersunk Screw Holes



Border: F

1 1/4" (32) Flat Frame



### **Material:**

• Grille - Aluminum construction

#### Finish:

• B12 - Standard White

#### Notes:

- 1/2" x 1/2" x 1/2" aluminum grid core
- Minimum duct size = 6" x 4" (152mm x 102mm)
- Maximum duct size without mullion = 48" x 24" (1219mm x 610mm)
- Maximum duct size with mullion = 96" x 48" (2438mm x 1219mm)
- Units with mullion supplied in one-piece frame construction
- Units over 96" x 48" (2438mm x 1219mm) supplied in sections c/w Duct Mounting Channel
- Factory tolerance ±1/32" (1mm)

PROJECT: ENGINEER:

**DESCRIPTION:** Egg Crate Grille, 1/2" X 1/2" X 1/2" 80//1/10.000/10.000//SW/F///////////////B12

SUBMITTAL NO: 259683-E CUSTOMER:

**SUBMITTAL DATE: 6/24/2020**